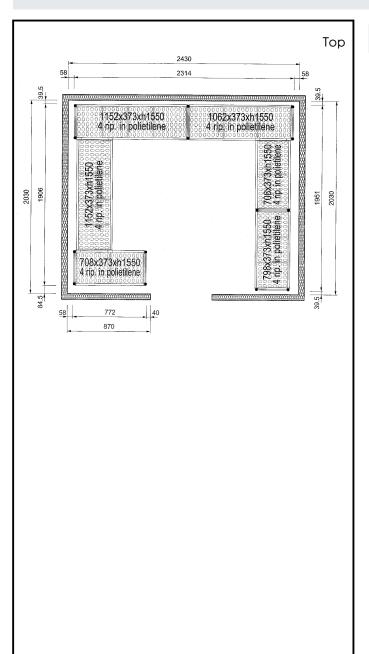

### Key Information:

| Uprights                     |         |
|------------------------------|---------|
| 137102 (CRS2420)             | 2       |
| External dimensions, Width:  | 708 mm  |
| External dimensions, Depth:  | 373 mm  |
| External dimensions, Height: | 1550 mm |
| Max loading weight:          | 3200 kg |
| Net weight:                  | 95 kg   |